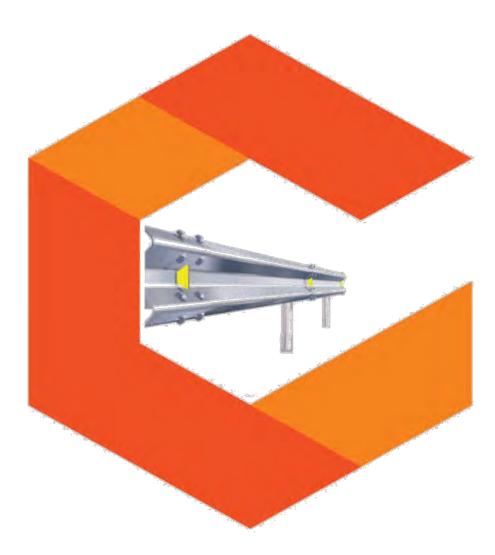

#### **METAL CRASH BARRIERS**

Metal Crash barriers are basically Road safety system which prevents vehicles from colliding with obstacles such as boulders, walls, buildings and also prevents vehicles entering into large storm drains, steep slopes or deep water.

#### **Features**

- Our tested and proven parriers ensure minimum damage to the
  - During collision the W beam absorbs maximum energy by flattening out and laterally restrains the vehicle from veering over.
    - Prevents the vehicle from skidding back onto the carriageway by controlled exit angles by gradual deceleration and e ective redirection of the vehicle back onto the road.
      - Provides a good visual guide to the drivers especially in the night.
      - Enables quick repairs in case of accidents.
        - All components are hot dip galvanized for longer life.