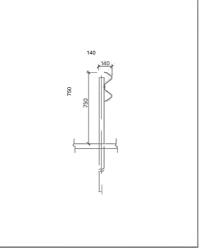

# **CP N2-A-W2 (ES 1.33)**

# **CP N2-A-W3 (ES 2.0)**

# CP N2-A-W4 (E\$40)

# **CP H1-A-W3 (ES 1.33)**

# **CP H1-A-W3 (ES 1.50)**

### **CP H1-A-W4 (ES 2.0)**

# CP H1-A-W2 (ES 1.0)