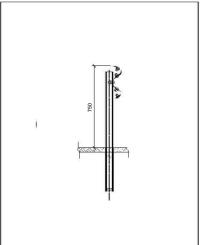

# **CP N2-A-W2 (ES 1.33)**

# **CP N2-A-W3 (ES 2.0)**

# CP N2-A-W4 (E\$40)

# **CP H1-A-W3 (ES 1.33)**

# **CP H1-A-W3 (ES 1.50)**

### **CP H1-A-W4 (ES 2.0)**

# CP H1-A-W2 (ES 1.0)