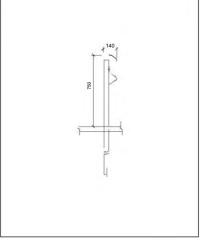

# **CP N2-A-W2 (ES 1.33)**

# **CP N2-A-W3 (ES 2.0)**

# CP N2-A-W4 (E\$40)

# **CP H1-A-W3 (ES 1.33)**

# **CP H1-A-W3 (ES 1.50)**

### **CP H1-A-W4 (ES 2.0)**

# CP H1-A-W2 (ES 1.0)