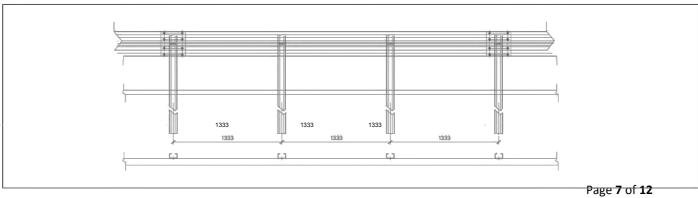

# **CP N2-A-W2 (ES 1.33)**

# **CP N2-A-W3 (ES 2.0)**

# CP N2-A-W4 (E\$40)

# **CP H1-A-W3 (ES 1.33)**

# **CP H1-A-W3 (ES 1.50)**

### **CP H1-A-W4 (ES 2.0)**

# CP H1-A-W2 (ES 1.0)