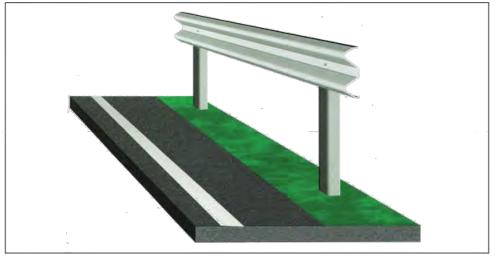

#### **METAL CRASH BARRIERS**

Metal Crash barriers are basically Road safety system which prevents vehicles from colliding with obstacles such as boulders, walls, buildings and also prevents vehicles entering into large storm drains, steep slopes or deep water.

#### **Features**

- Our tested and proven parriers ensure minimum damage to the
  - During collision the W beam absorbs maximum energy by flattening out and laterally restrains the vehicle from veering over.
    - Prevents the vehicle from skidding back onto the carriageway by controlled exit angles by gradual deceleration and e ective redirection of the vehicle back onto the road.
      - Provides a good visual guide to the drivers especially in the night.
      - Enables quick repairs in case of accidents.
        - All components are hot dip galvanized for longer life.