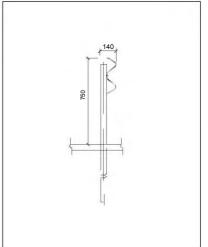

#### **METAL CRASH BARRIERS**

Metal Crash barriers are basically Road safety system which prevents vehicles from colliding with obstacles such as boulders, walls, buildings and also prevents vehicles entering into large storm drains, steep slopes or deep water.

#### **Features**

- Our tested and proven parriers ensure minimum damage to the
  - During collision the W beam absorbs maximum energy by flattening out and laterally restrains the vehicle from veering over.
    - Prevents the vehicle from skidding back onto the carriageway by controlled exit angles by gradual deceleration and e ective redirection of the vehicle back onto the road.
      - Provides a good visual guide to the drivers especially in the night.
      - Enables quick repairs in case of accidents.
        - All components are hot dip galvanized for longer life.