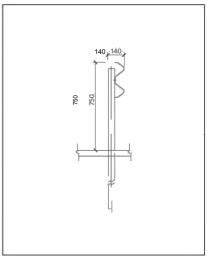

# **CP H1-A-W3 (ES 1.33)**

# **CP H1-A-W3 (ES 1.50)**

### **CP H1-A-W4 (ES 2.0)**

# CP H1-A-W2 (ES 1.0)