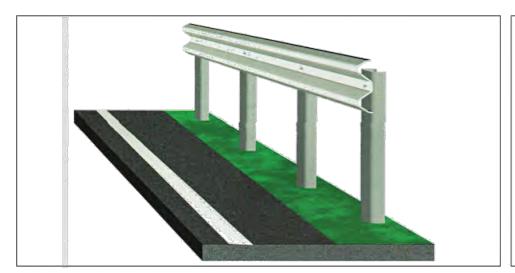

#### **METAL CRASH BARRIERS**

Metal Crash barriers are basically Road safety system which prevents vehicles from colliding with obstacles such as boulders, walls, buildings and also prevents vehicles entering into large storm drains, steep slopes or deep water.

#### **Features**

- Our tested and proven parriers ensure minimum damage to the
  - During collision the W beam absorbs maximum energy by flattening out and laterally restrains the vehicle from veering over.
    - Prevents the vehicle from skidding back onto the carriageway by controlled exit angles by gradual deceleration and e ective redirection of the vehicle back onto the road.
      - Provides a good visual guide to the drivers especially in the night.
      - Enables quick repairs in case of accidents.
        - All components are hot dip galvanized for longer life.