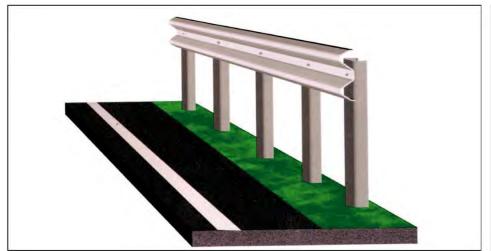

#### **METAL CRASH BARRIERS**

Metal Crash barriers are basically Road safety system which prevents vehicles from colliding with obstacles such as boulders, walls, buildings and also prevents vehicles entering into large storm drains, steep slopes or deep water.

#### **Features**

- Our tested and proven parriers ensure minimum damage to the
  - During collision the W beam absorbs maximum energy by flattening out and laterally restrains the vehicle from veering over.
    - Prevents the vehicle from skidding back onto the carriageway by controlled exit angles by gradual deceleration and e ective redirection of the vehicle back onto the road.
      - Provides a good visual guide to the drivers especially in the night.
      - Enables quick repairs in case of accidents.
        - All components are hot dip galvanized for longer life.