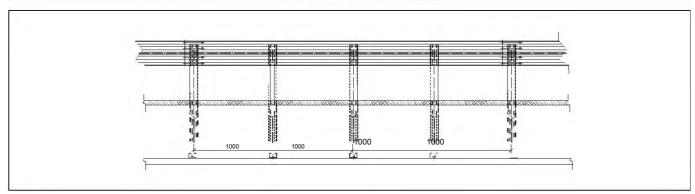

# **CP N2-A-W2 (ES 1.33)**

# **CP N2-A-W3 (ES 2.0)**

# CP N2-A-W4 (E\$40)

# **CP H1-A-W3 (ES 1.33)**

# **CP H1-A-W3 (ES 1.50)**

### **CP H1-A-W4 (ES 2.0)**

# CP H1-A-W2 (ES 1.0)