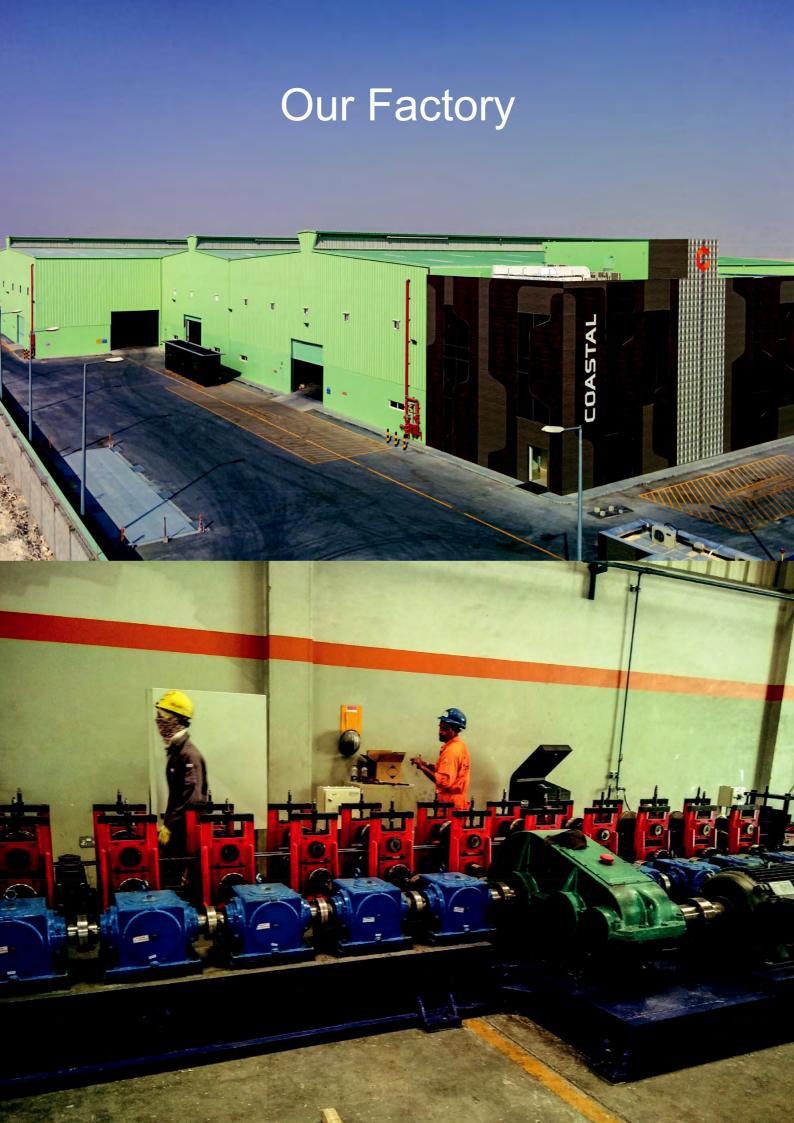

- Our tested and proven parriers ensure minimum damage to the
  - During collision the W beam absorbs maximum energy by flattening out and laterally restrains the vehicle from veering over.
    - Prevents the vehicle from skidding back onto the carriageway by controlled exit angles by gradual deceleration and e ective redirection of the vehicle back onto the road.
      - Provides a good visual guide to the drivers especially in the night.
      - Enables quick repairs in case of accidents.
        - All components are hot dip galvanized for longer life.

# **CP N2-A-W2 (ES 1.33)**







# **CP N2-A-W3 (ES 2.0)**









# CP N2-A-W4 (E\$40)







# **CP H1-A-W3 (ES 1.33)**









# **CP H1-A-W3 (ES 1.50)**







### **CP H1-A-W4 (ES 2.0)**









# CP H1-A-W2 (ES 1.0)













#### **CERTIFICATES**



0

0



### **ASTM** International

Certificate of Organizational Membership

Coastal Steel & Galvanizing W.L.L.

Membership Term: 2016

Ileane Smith,

Manager, Member Services



This is to certify that

0

### Coastal Steel & Galvanizing

is an Affiliate Member of Galvanizers Association

Date of Issue: 16th March 2016 Date of Expiry: 31st December 2016





#### **COASTAL STEEL & GALVANIZING W.L.L**

Building No. 281, Street No. 4, Zone No. 81, New Industrial Area, P. O. Box: 4097, Doha

#### STATE OF QATAR

Bureau Veritas Certification Holding SAS – UK Branch certifies that the Management System of the above organisation has been audited and found to be in accordance with the requirements of the management system standard detailed below

ISO 9001:2015 ISO 140