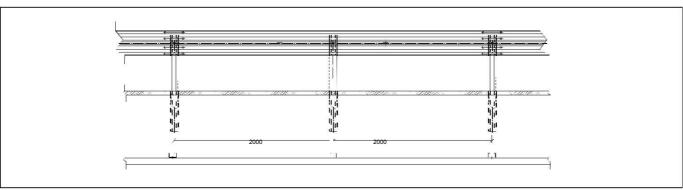

# **CP N2-A-W2 (ES 1.33)**

# **CP N2-A-W3 (ES 2.0)**

# CP N2-A-W4 (E\$40)

# **CP H1-A-W3 (ES 1.33)**

# **CP H1-A-W3 (ES 1.50)**

### **CP H1-A-W4 (ES 2.0)**

# CP H1-A-W2 (ES 1.0)