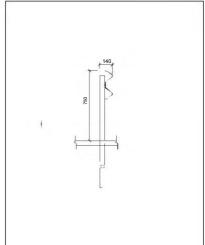

# **CP N2-A-W2 (ES 1.33)**

# **CP N2-A-W3 (ES 2.0)**

# CP N2-A-W4 (E\$40)

# **CP H1-A-W3 (ES 1.33)**

# **CP H1-A-W3 (ES 1.50)**

### **CP H1-A-W4 (ES 2.0)**

# CP H1-A-W2 (ES 1.0)