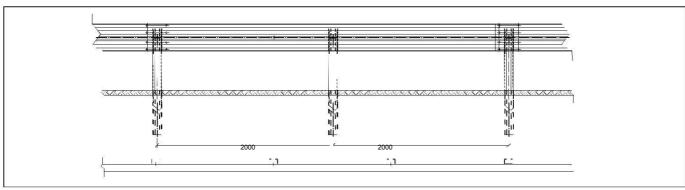

m colliding with obstacles such as boulders, walls, buildings and also prevents vehicles entering into large storm drains, steep slopes or deep water.

#### **Features**

- Our tested and proven parriers ensure minimum damage to the
  - During collision the W beam absorbs maximum energy by flattening out and laterally restrains the vehicle from veering over.
    - Prevents the vehicle from skidding back onto the carriageway by controlled exit angles by gradual deceleration and e ective redirection of the vehicle back onto the road.
      - Provides a good visual guide to the drivers especially in the night.
      - Enables quick repairs in case of accidents.
        - All components are hot dip galvanized for longer life.

# **CP N2-A-W2 (ES 1.33)**







# **CP N2-A-W3 (ES 2.0)**









# CP N2-A-W4 (E\$40)







# **CP H1-A-W3 (ES 1.33)**









# **CP H1-A-W3 (ES 1.50)**







### **CP H1-A-W4 (ES 2.0)**









# CP H1-A-W2 (ES 1.0)













#### **CERTIFICATES**



0

0



### **ASTM** International

Certificate of Organizational Membership

Coastal Steel & Galvanizing W.L.L.

Membership Term: 2016

Ileane Smith,

Manager, Member Services



This is to certify that

0

### Coastal Steel & Galvanizing

is an Affiliate Member of Galvanizers Association

Date of Issue: 16th March 2016 Date of Expiry: 31st December 2016





#### **COASTAL STEEL & GALVANIZING W.L.L**

Building No. 281, Street No. 4, Zone No. 81, New Industrial Area, P. O. Box: 4097, Doha

#### STATE OF QATAR

Bureau Veritas Certification Holding SAS – UK Branch certifies that the Management Sys