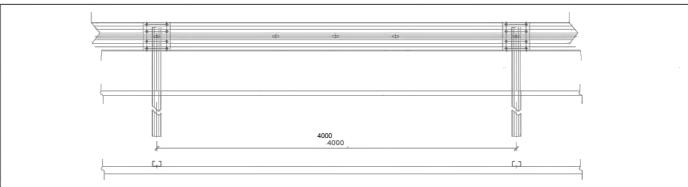

# **CP H1-A-W3 (ES 1.33)**

# **CP H1-A-W3 (ES 1.50)**

### **CP H1-A-W4 (ES 2.0)**

# CP H1-A-W2 (ES 1.0)