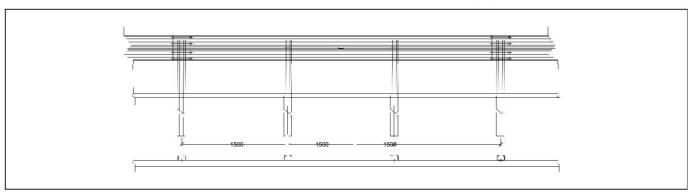

# **CP N2-A-W2 (ES 1.33)**

# **CP N2-A-W3 (ES 2.0)**

# CP N2-A-W4 (E\$40)

# **CP H1-A-W3 (ES 1.33)**

# **CP H1-A-W3 (ES 1.50)**

### **CP H1-A-W4 (ES 2.0)**

# CP H1-A-W2 (ES 1.0)