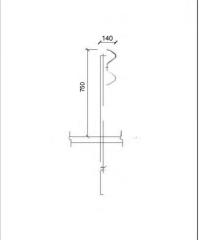

rom colliding with obstacles such as boulders, walls, buildings and also prevents vehicles entering into large storm drains, steep slopes or deep water.

#### **Features**

- Our tested and proven parriers ensure minimum damage to the
  - During collision the W beam absorbs maximum energy by flattening out and laterally restrains the vehicle from veering over.
    - Prevents the vehicle from skidding back onto the carriageway by controlled exit angles by gradual deceleration and e ective redirection of the vehicle back onto the road.
      - Provides a good visual guide to the drivers especially in the night.
      - Enables quick repairs in case of accidents.
        - All components are hot dip galvanized for longer life.

# **CP N2-A-W2 (ES 1.33)**







# **CP N2-A-W3 (ES 2.0)**









# CP N2-A-W4 (E\$40)







# **CP H1-A-W3 (ES 1.33)**









# **CP H1-A-W3 (ES 1.50)**







### **CP H1-A-W4 (ES 2.0)**









# CP H1-A-W2 (ES 1.0)













#### **CERTIFICATES**



0

0



### **ASTM** International

Certificate of Organizational Membership

Coastal Steel & Galvanizing W.L.L.

Membership Term: 2016

Ileane Smith,

Manager, Member Services



This is to certify that

0

### Coastal Steel & Galvanizing

is an Affiliate Member of Galvanizers Association

Date of Issue: 16th March 2016 Date of Expiry: 31st December 2016





#### **COASTAL STEEL & GALVANIZING W.L.L**

Building No. 281, Street No. 4, Zone No. 81, New Industrial Area, P. O. Box: 4097, Doha

#### STATE OF QATAR

Bureau Veritas Certification Holding SAS – UK Branch certifies that the Management S