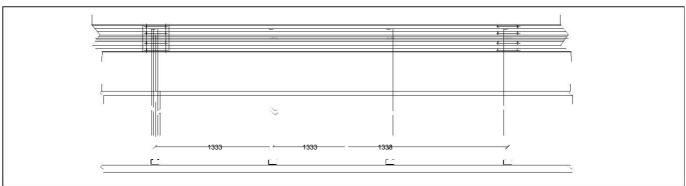

system which prevents vehicles from colliding with obstacles such as boulders, walls, buildings and also prevents vehicles entering into large storm drains, steep slopes or deep water.

#### **Features**

- Our tested and proven parriers ensure minimum damage to the
  - During collision the W beam absorbs maximum energy by flattening out and laterally restrains the vehicle from veering over.
    - Prevents the vehicle from skidding back onto the carriageway by controlled exit angles by gradual deceleration and e ective redirection of the vehicle back onto the road.
      - Provides a good visual guide to the drivers especially in the night.
      - Enables quick repairs in case of accidents.
        - All components are hot dip galvanized for longer life.

# **CP N2-A-W2 (ES 1.33)**







# **CP N2-A-W3 (ES 2.0)**









# CP N2-A-W4 (E\$40)







# **CP H1-A-W3 (ES 1.33)**









# **CP H1-A-W3 (ES 1.50)**







### **CP H1-A-W4 (ES 2.0)**









# CP H1-A-W2 (ES 1.0)













#### **CERTIFICATES**



0

0



### **ASTM** International

Certificate of Organizational Membership

Coastal Steel & Galvanizing W.L.L.

Membership Term: 2016

Ileane Smith,

Manager, Member Services



This is to certify that

0

### Coastal Steel & Galvanizing

is an Affiliate Member of Galvanizers Association

Date of Issue: 16th March 2016 Date of Expiry: 31st December 2016





#### **COASTAL STEEL & GALVANIZING W.L.L**

Building No. 281, Street No. 4, Zone No. 81, New Industrial Area, P. O. Box: 4097, Doha

#### STATE OF QATAR

Bureau Veritas Certification Holding SAS – UK Branc