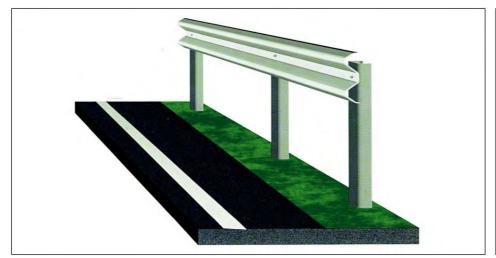

#### **METAL CRASH BARRIERS**

Metal Crash barriers are basically Road safety system which prevents vehicles from colliding with obstacles such as boulders, walls, buildings and also prevents vehicles entering into large storm drains, steep slopes or deep water.

#### **Features**

- Our tested and proven parriers ensure minimum damage to the
  - During collision the W beam absorbs maximum energy by flattening out and laterally restrains the vehicle from veering over.
    - Prevents the vehicle from skidding back onto the carriageway by controlled exit angles by gradual deceleration and e ective redirection of the vehicle back onto the road.
      - Provides a good visual guide to the drivers especially in the night.
      - Enables quick repairs in case of accidents.
        - All components are hot dip galvanized for longer life.