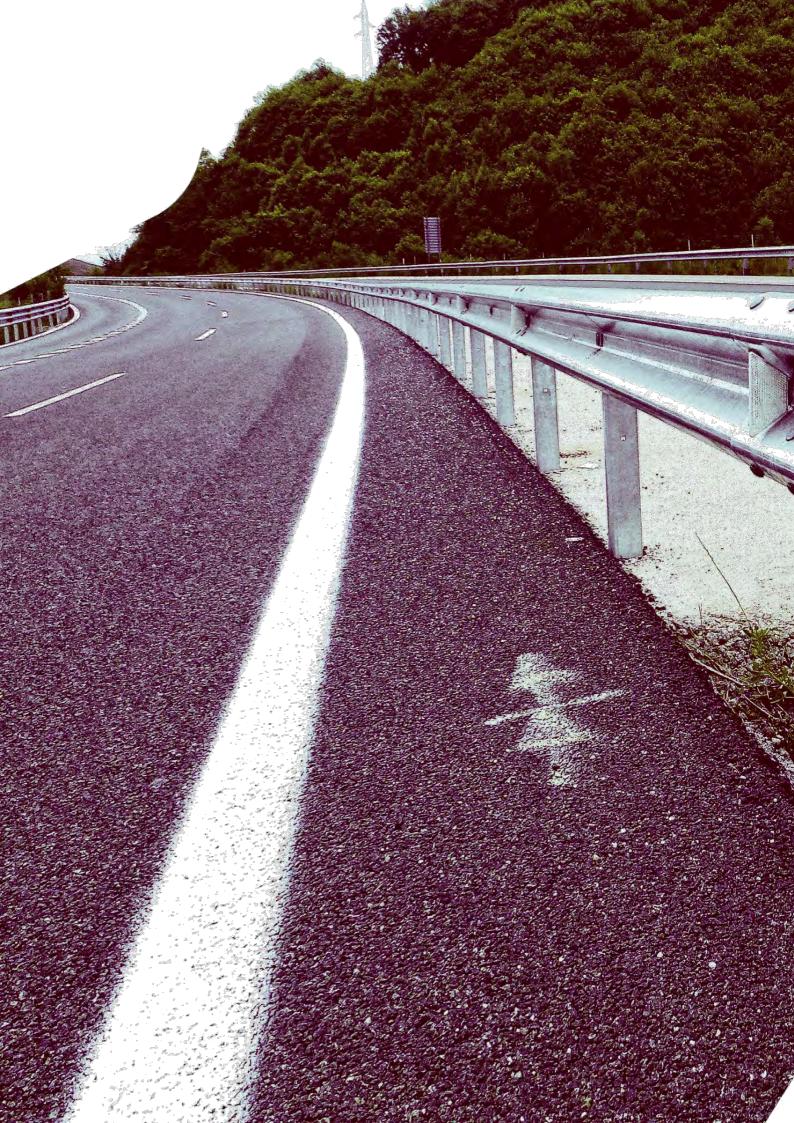

#### **METAL CRASH BARRIERS**

Metal Crash barriers are basically Road safety system which prevents vehicles from colliding with obstacles such as boulders, walls, buildings and also prevents vehicles entering into large storm drains, steep slopes or deep water.

#### **Features**

- Our tested and proven parriers ensure minimum damage to the
  - During collision the W beam absorbs maximum energy by flattening out and laterally restrains the vehicle from veering over.
    - Prevents the vehicle from skidding back onto the carriageway by controlled exit angles by gradual deceleration and e ective redirection of the vehicle back onto the road.
      - Provides a good visual guide to the drivers especially in the night.
      - Enables quick repairs in case of accidents.
        - All components are hot dip galvanized for longer life.