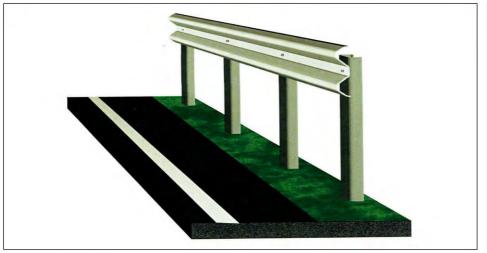

#### **METAL CRASH BARRIERS**

Metal Crash barriers are basically Road safety system which prevents vehicles from colliding with obstacles such as boulders, walls, buildings and also prevents vehicles entering into large storm drains, steep slopes or deep water.

#### **Features**

- Our tested and proven parriers ensure minimum damage to the
  - During collision the W beam absorbs maximum energy by flattening out and laterally restrains the vehicle from veering over.
    - Prevents the vehicle from skidding back onto the carriageway by controlled exit angles by gradual deceleration and e ective redirection of the vehicle back onto the road.
      - Provides a good visual guide to the drivers especially in the night.
      - Enables quick repairs in case of accidents.
        - All components are hot dip galvanized for longer life.