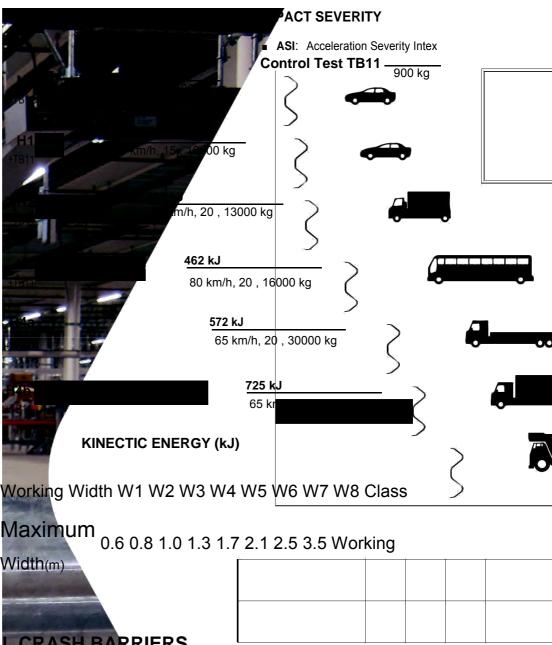

# **CP N2-A-W2 (ES 1.33)**

# **CP N2-A-W3 (ES 2.0)**

# CP N2-A-W4 (E\$40)

# **CP H1-A-W3 (ES 1.33)**

# **CP H1-A-W3 (ES 1.50)**

### **CP H1-A-W4 (ES 2.0)**

# CP H1-A-W2 (ES 1.0)