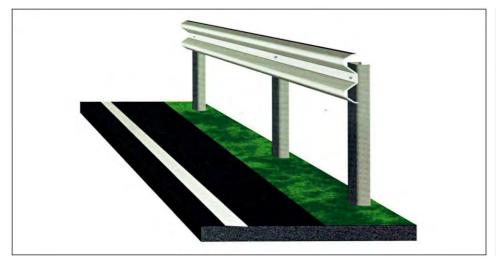

#### **METAL CRASH BARRIERS**

Metal Crash barriers are basically Road safety system which prevents vehicles from colliding with obstacles such as boulders, walls, buildings and also prevents vehicles entering into large storm drains, steep slopes or deep water.

#### **Features**

- Our tested and proven parriers ensure minimum damage to the
  - During collision the W beam absorbs maximum energy by flattening out and laterally restrains the vehicle from veering over.
    - Prevents the vehicle from skidding back onto the carriageway by controlled exit angles by gradual deceleration and e ective redirection of the vehicle back onto the road.
      - Provides a good visual guide to the drivers especially in the night.
      - Enables quick repairs in case of accidents.
        - All components are hot dip galvanized for longer life.