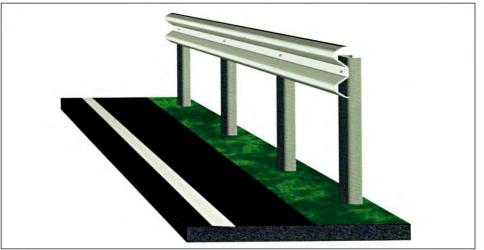

#### **METAL CRASH BARRIERS**

Metal Crash barriers are basically Road safety system which prevents vehicles from colliding with obstacles such as boulders, walls, buildings and also prevents vehicles entering into large storm drains, steep slopes or deep water.

#### **Features**

- Our tested and proven parriers ensure minimum damage to the
  - During collision the W beam absorbs maximum energy by flattening out and laterally restrains the vehicle from veering over.
    - Prevents the vehicle from skidding back onto the carriageway by controlled exit angles by gradual deceleration and e ective redirection of the vehicle back onto the road.
      - Provides a good visual guide to the drivers especially in the night.
      - Enables quick repairs in case of accidents.
        - All components are hot dip galvanized for longer life.