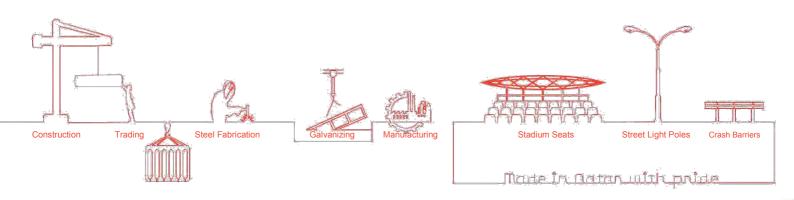

### **COASTAL BARRIER SYSTEM**

COASTAL STEEL AND GALVANIZING WLL

#### **BRAND PURPOSE STATEMENT**

As integrated engineering specialists, our strength lies in embracing engineering challenges, in simplifying the complex problems, and incorporating passion into all that we do. The Coastal way has always been about constantly challenging the boundaries of engineering innovation, commitment to safety, schedule and quality, thereby delivering excellence to the construction and engineering landscape of Qatar.