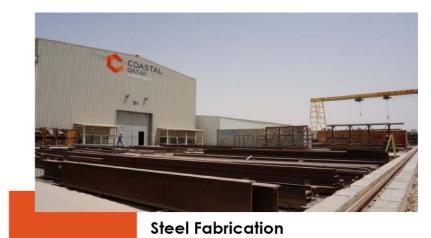

## Manufacturing

Signages

**Steel Fabrication** 

- **→** STRUCTURAL STEEL FABRICATION
- **→ PIPE & TANK FABRICATION**
- → STAINLESS STEEL FABRICATION
- **→ MACHINE SHOP**
- → SHOT BLASTING
- → INDUSTRIAL PAINTING

**CAPACITY 1200 TONS PER MONTH** 