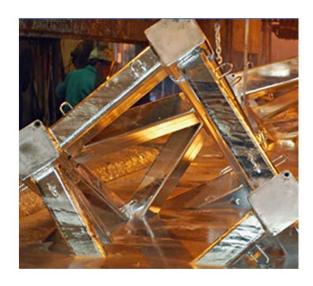

## **Hot Dip Galvanizing**

- Bath Size : 13 \* 3 \* 1.6 meters
- Capacity:12 tons per hour