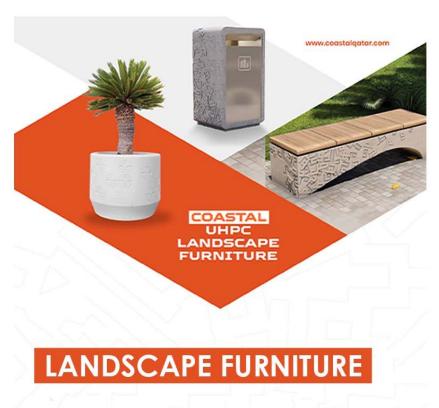

vanizing
- Steel Fabrication
- Trading





## **Our Facilities**







## Manufacturing







Signages





**Steel Fabrication** 



- **→** STRUCTURAL STEEL FABRICATION
- **→ PIPE & TANK FABRICATION**
- → STAINLESS STEEL FABRICATION
- **→ MACHINE SHOP**
- → SHOT BLASTING
- → INDUSTRIAL PAINTING

**CAPACITY 1200 TONS PER MONTH** 





## **Hot Dip Galvanizing**

- Bath Size : 13 \* 3 \* 1.6 meters
- Capacity:12 tons per hour





## **Trading**































## **Project Support Services**









**CRASH BARRIERS** 



LIGHTING POLES & HIGH MASTS

## LIGHT UP WITH SOLAR LIGHT POLE

- Durable
- Dust proof
- Waterproof
- Easy installation
- Easy maintenance
- Suitable for operation in high temperature
- → Works for 15 hours per charging cycle

**SOLAR LIGHT POLE** 









**QSTRUT** 

**ANCHOR BOLTS** 



**TOILET CUBICLES** 



SIGNAGE GANTRY & DIRECTIONAL SIGNES





#### SCOPE OF WORK:

Design, Engineering, Supply & installation of Spectator Seating

> Number Of Seats 40,000

#### SCOPE OF WORK:

Design, Engineering, Supply & installation of Spectator Seating

Number Of Seats 40,000







#### SCOPE OF WORK:

Design, Engineering, Supply & installation of Spectator Seating

> Number Of Seats 60,000

## SCOPE OF WORK:

Design, Engineering , Supply & installation of Spectator Seating

Number Of Seats 40,000







#### SCOPE OF WORK:

Design, Engineering , Supply & installation of Spectator Seating

80,000

#### SCOPE OF WORK:

Design, Engineering , Supply & installation of Spectator Seating

40,000









## Hamad International Airport

## Landmar