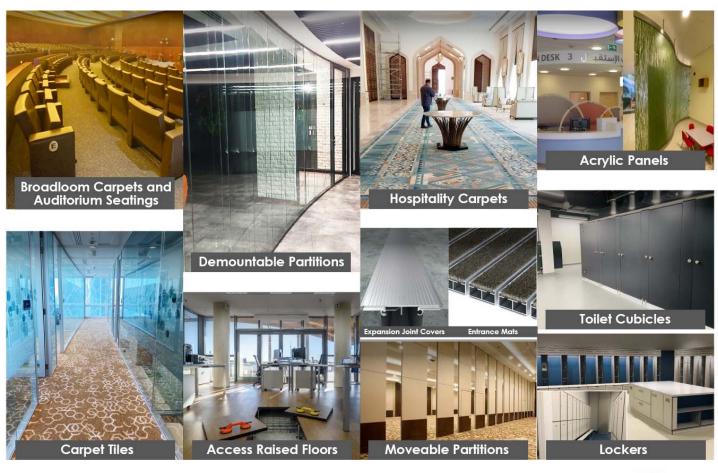

# YEARS OF INNOVATION

## **SINCE 1979**













- Manufacturing
- Engineering
- Construction
- Hot Dip Galvanizing
- Steel Fabrication
- Trading





## **Our Facilities**







## Manufacturing







Signages





**Steel Fabrication** 



- **→** STRUCTURAL STEEL FABRICATION
- **→ PIPE & TANK FABRICATION**
- → STAINLESS STEEL FABRICATION
- **→ MACHINE SHOP**
- → SHOT BLASTING
- → INDUSTRIAL PAINTING

**CAPACITY 1200 TONS PER MONTH** 





## **Hot Dip Galvanizing**

- Bath Size : 13 \* 3 \* 1.6 meters
- Capacity:12 tons per hour





## **Trading**































## **Project Support Services**









**CRASH BARRIERS** 



LIGHTING POLES & HIGH MASTS

## LIGHT UP WITH SOLAR LIGHT POLE

- Durable
- Dust proof
- Waterproof
- Easy installation
- Easy maintenance
- Suitable for operation in high temperature
- → Works for 15 hours per charging cycle

**SOLAR LIGHT POLE** 









**QSTRUT** 

**ANCHOR BOLTS** 



**TOILET CUBICLES** 



SIGNAGE GANTRY & DIRECTIONAL SIGNES





#### SCOPE OF WORK:

Design, Engineering, Supply & installation of Spectator Seating

> Number Of Seats 40,000

#### SCOPE OF WORK:

Design, Engineering, Supply & installation of Spectator Seating

Number Of Seats 40,000







#### SCOPE OF WORK:

Design, Engineering, Supply & installation of Spectator Seating

> Number Of Seats 60,000

## SCOPE OF