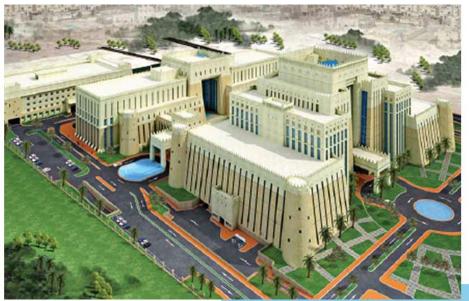

# Ministry of Interior

#### SCOPE OF WORK:

Supply & installation of 45,000 sqm carpet tiles