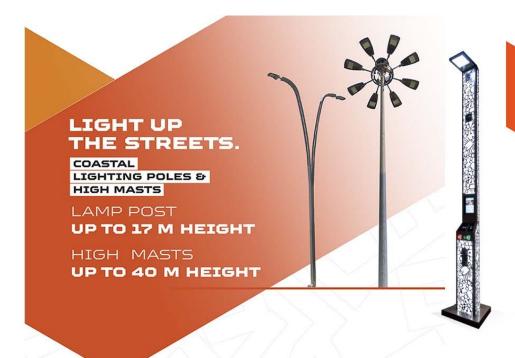

## **Project Support Services**

**CRASH BARRIERS** 

LIGHTING POLES & HIGH MASTS

## LIGHT UP WITH SOLAR LIGHT POLE

- Durable
- Dust proof
- Waterproof
- Easy installation
- Easy maintenance
- Suitable for operation in high temperature
- → Works for 15 hours per charging cycle

**SOLAR LIGHT POLE** 