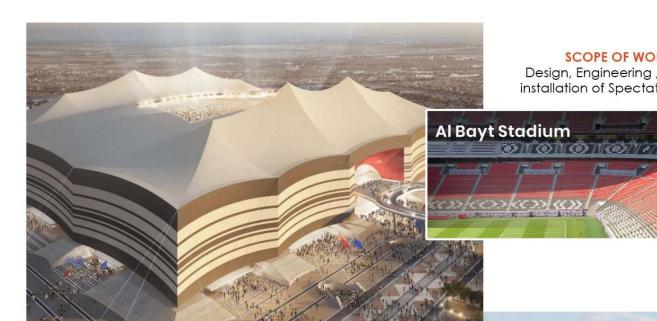

#### SCOPE OF WORK:

Design, Engineering, Supply & installation of Spectator Seating

> Number Of Seats 60,000