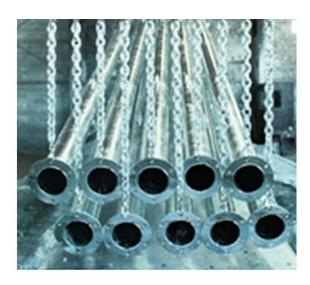

## **Hot Dip Galvanizing**

- Bath Size : 13 \* 3 \* 1.6 meters
- Capacity:12 tons per hour