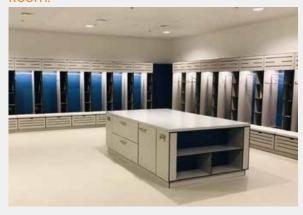

### 3. Players Changing room & Lockers

Coastal Lockers, made from Compact Grade Laminate (CGL) or High-Pressure Laminate (HPL), are the ideal solution for secure, durable, and moisture-resistant personal storage. Designed to perform in high-traffic and humid environments.

Al Janoub FIFA Stadium Players Changing Room.

974 FIFA Stadium Players Changing Room.

Lusail FIFA Stadium Players Changing Room.

Al Janoub FIFA Stadium Staff Lockers

Lusail FIFA Stadium Staff Metal Lockers