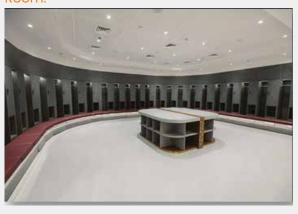

### 3. Players Changing room & Lockers

Coastal Lockers, made from Compact Grade Laminate (CGL) or High-Pressure Laminate (HPL), are the ideal solution for secure, durable, and moisture-resistant personal storage. Designed to perform in high-traffic and humid environments.

Al Janoub FIFA Stadium Players Changing Room.

974 FIFA Stadium Players Changing Room.

Lusail FIFA Stadium Players Changing Room.

Al Janoub FIFA Stadium Staff Lockers

Lusail FIFA Stadium Staff Metal Lockers

Lusail FIFA Stadium Staff Lockers