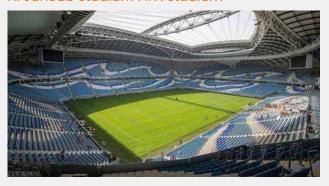

### **Education City FIFA Stadium**

2022 FIFA stadium with 45,350 capacity of seats. manufactured by Coastal