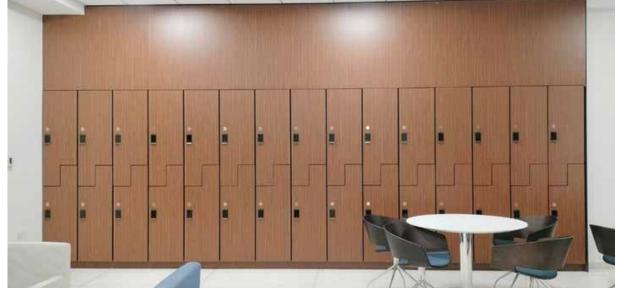

### 3. Players Changing room & Lockers

Coastal Lockers, made from Compact Grade Laminate (CGL) or High-Pressure Laminate (HPL), are the ideal solution for secure, durable, and moisture-resistant personal storage. Designed to perform in high-traffic and humid environments.

Al Janoub FIFA Stadium Players Changing Room.

974 FIFA Stadium Players Changing Room.

Lusail FIFA Stadium Players Changing Room.

Al Janoub FIFA Stadium Staff Lockers

Lusail FIFA Stadium Staff Metal Lockers

Lusail FIFA Stadium Staff Lockers