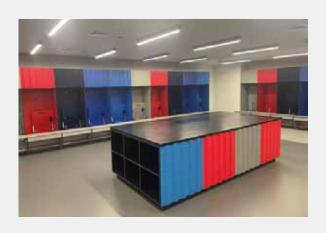

### 3. Players Changing room & Lockers

Coastal Lockers, made from Compact Grade Laminate (CGL) or High-Pressure Laminate (HPL), are the ideal solution for secure, durable, and moisture-resistant personal storage. Designed to perform in high-traffic and humid environments.

Al Janoub FIFA Stadium Players Changing Room.

974 FIFA Stadium Players Changing Room.

Lusail FIFA Stadium Players Changing Room.

Al Janoub FIFA Stadium Staff Lockers

Lusail FIFA Stadium Staff Metal Lockers