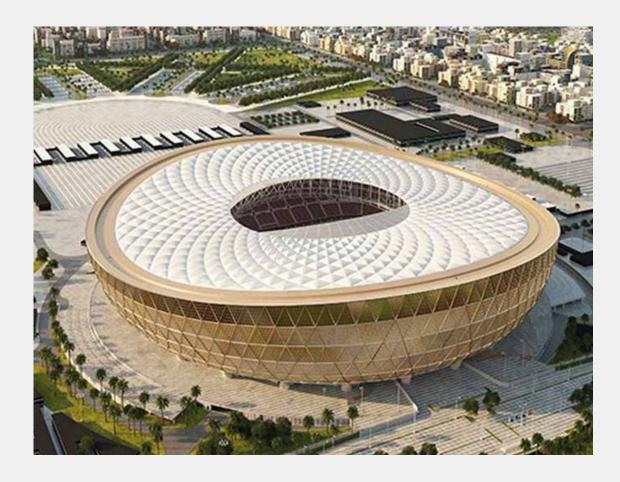

### Lusail FIFA Stadium

2022 FIFA stadium with 80,000 capacity of seats. manufactured by Coastal

Lusail FIFA Stadium

**Education City FIFA Stadium** 

Al Janoub FIFA Stadium

Lusail FIFA Stadium

Al Bayt FIFA Stadium

974 FIFA Stadium