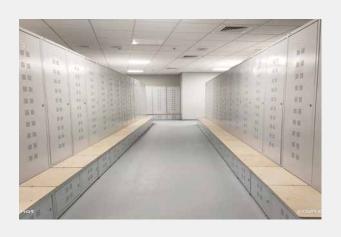

### 3. Players Changing room & Lockers

Coastal Lockers, made from Compact Grade Laminate (CGL) or High-Pressure Laminate (HPL), are the ideal solution for secure, durable, and moisture-resistant personal storage. Designed to perform in high-traffic and humid environments.

Al Janoub FIFA Stadium Players Changing Room.

974 FIFA Stadium Players Changing Room.

Lusail FIFA Stadium Players Changing Room.

Al Janoub FIFA Stadium Staff Lockers

Lusail FIFA Stadium Staff Metal Lockers

Lusail FIFA Stadium Staff Lockers