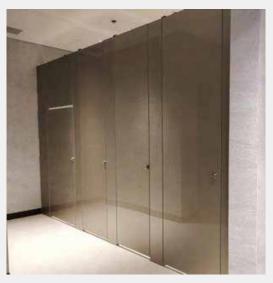

### 4. Demountable Partition

Our demountable partition system introduces new possibilities and facilitates smooth transitions between various functional areas in an interior space. It provides multiple customized swing and sliding solutions that enhance your interiors. In addition to creating more space and increasing transparency, our demountable partitions can also improve productivity through better acoustics and generate a more positive atmosphere in interior environments.