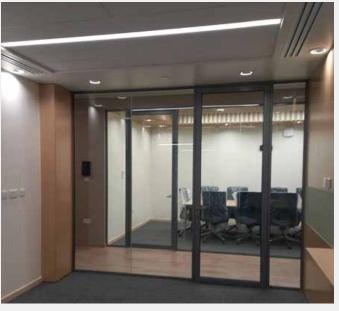

### 4. Demountable Partition

Our demountable partition system introduces new possibilities and facilitates smooth transitions between various functional areas in an interior space. It provides multiple customized swing and sliding solutions that enhance your interiors. In addition to creating more space and increasing transparency, our demountable partitions can also improve productivity through better acoustics and generate a more positive atmosphere in interior environments.