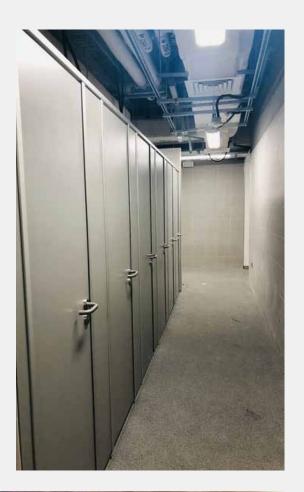

### 3. Players Changing room & Lockers

Coastal Lockers, made from Compact Grade Laminate (CGL) or High-Pressure Laminate (HPL), are the ideal solution for secure, durable, and moisture-resistant personal storage. Designed to perform in high-traffic and humid environments.

Al Janoub FIFA Stadium Players Changing Room.

974 FIFA Stadium Players Changing Room.

Lusail FIFA Stadium Players Changing Room.

Al Janoub FIFA Stadium Staff Lockers

Lusail FIFA Stadium Staff Metal Lockers

Lusail FIFA Stadium Staff Lockers