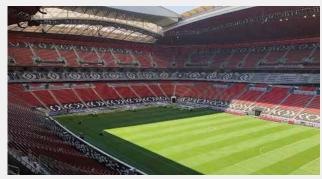

### Lusail FIFA Stadium

2022 FIFA stadium with 80,000 capacity of seats. manufactured by Coastal