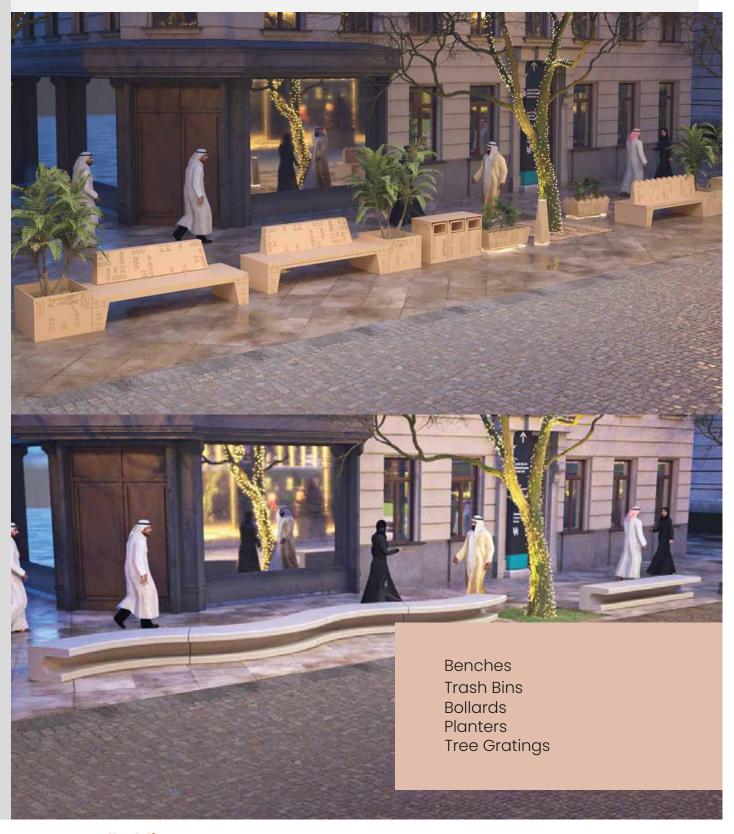

### 5. Landscape Furniture

Our exclusive range of Urban Landscape Furniture is designed to enhance public spaces with both functionality and aesthetic appeal. Our collection includes an array of elements such as benches, seating elements, trash bins, bollards, and tree grates. Each piece is crafted with attention to detail and an eye for design, ensuring that our products not only serve their practical purpose but also contribute to the visual and cultural fabric of the urban environment. Our Urban Landscape Furniture is predominantly made from Ultra-High-Performance Concrete (UHPC), a material renowned for its extraordinary durability and

# Landscape Furniture

Benches Trash Bins Bollards Planters Tree Gratings