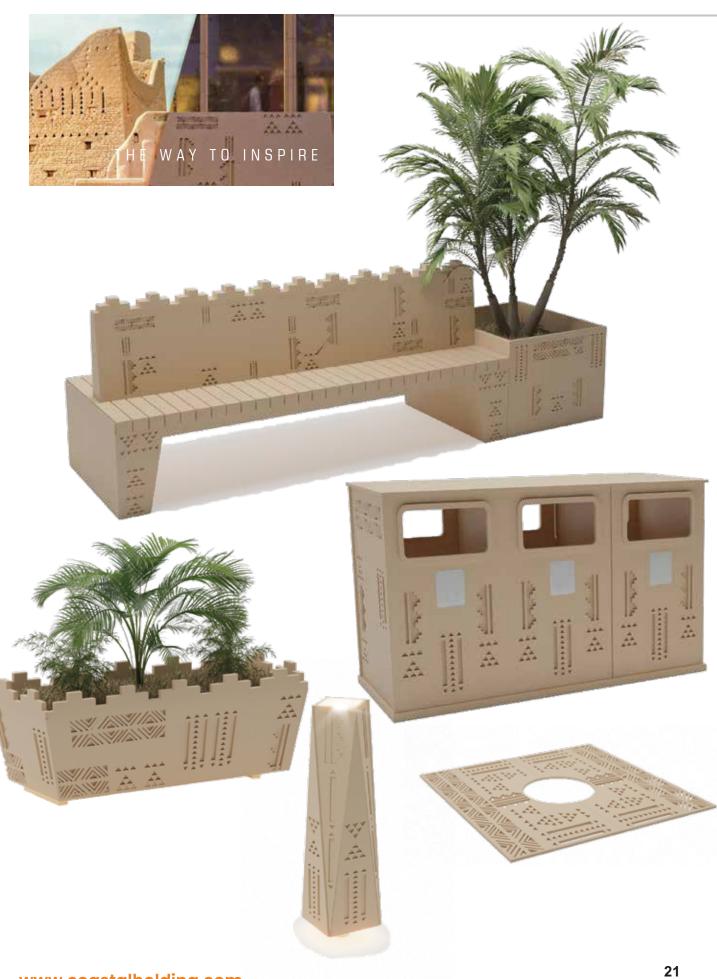

### 5. Landscape Furniture

Our exclusive range of Urban Landscape Furniture is designed to enhance public spaces with both functionality and aesthetic appeal. Our collection includes an array of elements such as benches, seating elements, trash bins, bollards, and tree grates. Each piece is crafted with attention to detail and an eye for design, ensuring that our products not only serve their practical purpose but also contribute to the visual and cultural fabric of the urban environment. Our Urban Landscape Furniture is predominantly made from Ultra-High-Performance Concrete (UHPC), a material renowned for its extraordinary durability and

# Landscape Furniture

Benches Trash Bins Bollards Planters Tree Gratings