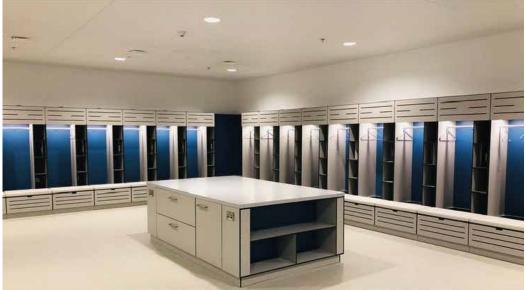

### 3. Players Changing room & Lockers

Coastal Lockers, made from Compact Grade Laminate (CGL) or High-Pressure Laminate (HPL), are the ideal solution for secure, durable, and moisture-resistant personal storage. Designed to perform in high-traffic and humid environments.

Al Janoub FIFA Stadium Players Changing Room.

974 FIFA Stadium Players Changing Room.

Lusail FIFA Stadium Players Changing Room.

Al Janoub FIFA Stadium Staff Lockers

Lusail FIFA Stadium Staff Metal Lockers

Lusail FIFA Stadium Staff Lockers