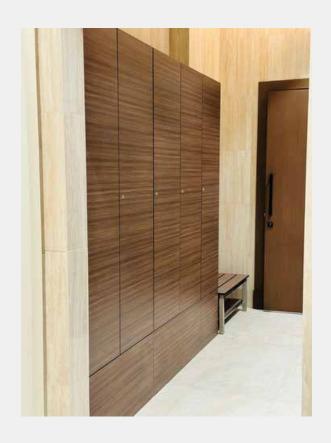

### 3. Players Changing room & Lockers

Coastal Lockers, made from Compact Grade Laminate (CGL) or High-Pressure Laminate (HPL), are the ideal solution for secure, durable, and moisture-resistant personal storage. Designed to perform in high-traffic and humid environments.

Al Janoub FIFA Stadium Players Changing Room.

974 FIFA Stadium Players Changing Room.

Lusail FIFA Stadium Players Changing Room.

Al Janoub FIFA Stadium Staff Lockers

Lusail FIFA Stadium Staff Metal Lockers