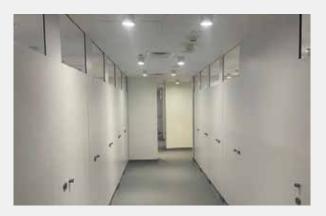

### 3. Players Changing room & Lockers

Coastal Lockers, made from Compact Grade Laminate (CGL) or High-Pressure Laminate (HPL), are the ideal solution for secure, durable, and moisture-resistant personal storage. Designed to perform in high-traffic and humid environments.

Al Janoub FIFA Stadium Players Changing Room.

974 FIFA Stadium Players Changing Room.

Lusail FIFA Stadium Players Changing Room.

Al Janoub FIFA Stadium Staff Lockers

Lusail FIFA Stadium Staff Metal Lockers