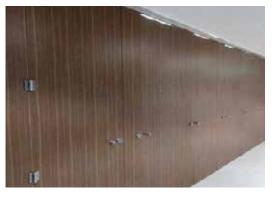

### 3. Players Changing room & Lockers

Coastal Lockers, made from Compact Grade Laminate (CGL) or High-Pressure Laminate (HPL), are the ideal solution for secure, durable, and moisture-resistant personal storage. Designed to perform in high-traffic and humid environments.

Al Janoub FIFA Stadium Players Changing Room.

974 FIFA Stadium Players Changing Room.

Lusail FIFA Stadium Players Changing Room.

Al Janoub FIFA Stadium Staff Lockers

Lusail FIFA Stadium Staff Metal Lockers

Lusail FIFA Stadium Staff Lockers