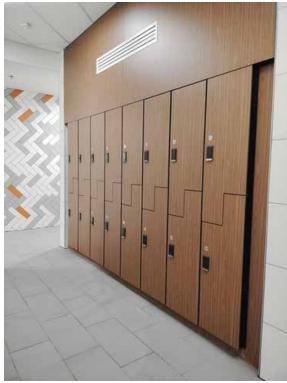

### 3. Players Changing room & Lockers

Coastal Lockers, made from Compact Grade Laminate (CGL) or High-Pressure Laminate (HPL), are the ideal solution for secure, durable, and moisture-resistant personal storage. Designed to perform in high-traffic and humid environments.

Al Janoub FIFA Stadium Players Changing Room.

974 FIFA Stadium Players Changing Room.

Lusail FIFA Stadium Players Changing Room.

Al Janoub FIFA Stadium Staff Lockers

Lusail FIFA Stadium Staff Metal Lockers

Lusail FIFA Stadium Staff Lockers