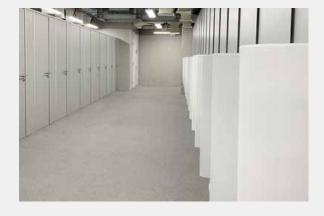

### 3. Players Changing room & Lockers

Coastal Lockers, made from Compact Grade Laminate (CGL) or High-Pressure Laminate (HPL), are the ideal solution for secure, durable, and moisture-resistant personal storage. Designed to perform in high-traffic and humid environments.

Al Janoub FIFA Stadium Players Changing Room.

974 FIFA Stadium Players Changing Room.

Lusail FIFA Stadium Players Changing Room.

Al Janoub FIFA Stadium Staff Lockers

Lusail FIFA Stadium Staff Metal Lockers