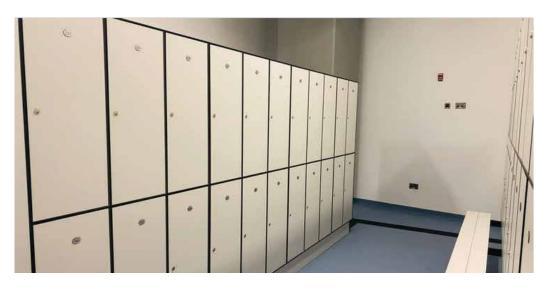

### 3. Players Changing room & Lockers

Coastal Lockers, made from Compact Grade Laminate (CGL) or High-Pressure Laminate (HPL), are the ideal solution for secure, durable, and moisture-resistant personal storage. Designed to perform in high-traffic and humid environments.

Al Janoub FIFA Stadium Players Changing Room.

974 FIFA Stadium Players Changing Room.

Lusail FIFA Stadium Players Changing Room.

Al Janoub FIFA Stadium Staff Lockers

Lusail FIFA Stadium Staff Metal Lockers

Lusail FIFA Stadium Staff Lockers