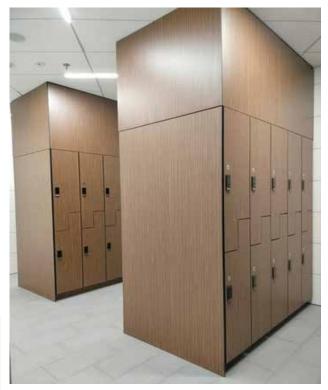

### 3. Players Changing room & Lockers

Coastal Lockers, made from Compact Grade Laminate (CGL) or High-Pressure Laminate (HPL), are the ideal solution for secure, durable, and moisture-resistant personal storage. Designed to perform in high-traffic and humid environments.

Al Janoub FIFA Stadium Players Changing Room.

974 FIFA Stadium Players Changing Room.

Lusail FIFA Stadium Players Changing Room.

Al Janoub FIFA Stadium Staff Lockers

Lusail FIFA Stadium Staff Metal Lockers

Lusail FIFA Stadium Staff Lockers