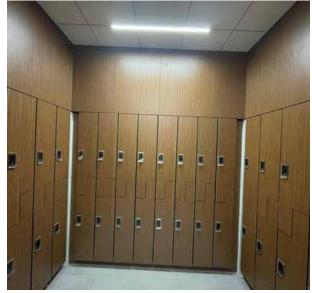

### 3. Players Changing room & Lockers

Coastal Lockers, made from Compact Grade Laminate (CGL) or High-Pressure Laminate (HPL), are the ideal solution for secure, durable, and moisture-resistant personal storage. Designed to perform in high-traffic and humid environments.

Al Janoub FIFA Stadium Players Changing Room.

974 FIFA Stadium Players Changing Room.

Lusail FIFA Stadium Players Changing Room.

Al Janoub FIFA Stadium Staff Lockers

Lusail FIFA Stadium Staff Metal Lockers

Lusail FIFA Stadium Staff Lockers