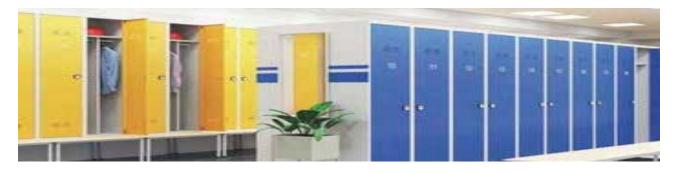

### 3. Players Changing room & Lockers

Coastal Lockers, made from Compact Grade Laminate (CGL) or High-Pressure Laminate (HPL), are the ideal solution for secure, durable, and moisture-resistant personal storage. Designed to perform in high-traffic and humid environments.

Al Janoub FIFA Stadium Players Changing Room.

974 FIFA Stadium Players Changing Room.

Lusail FIFA Stadium Players Changing Room.

Al Janoub FIFA Stadium Staff Lockers

Lusail FIFA Stadium Staff Metal Lockers

Lusail FIFA Stadium Staff Lockers