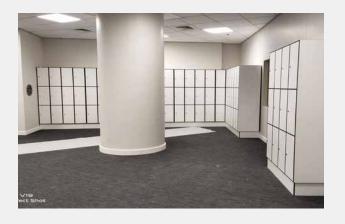

### 3. Players Changing room & Lockers

Coastal Lockers, made from Compact Grade Laminate (CGL) or High-Pressure Laminate (HPL), are the ideal solution for secure, durable, and moisture-resistant personal storage. Designed to perform in high-traffic and humid environments.

Al Janoub FIFA Stadium Players Changing Room.

974 FIFA Stadium Players Changing Room.

Lusail FIFA Stadium Players Changing Room.

Al Janoub FIFA Stadium Staff Lockers

Lusail FIFA Stadium Staff Metal Lockers

Lusail FIFA Stadium Staff Lockers