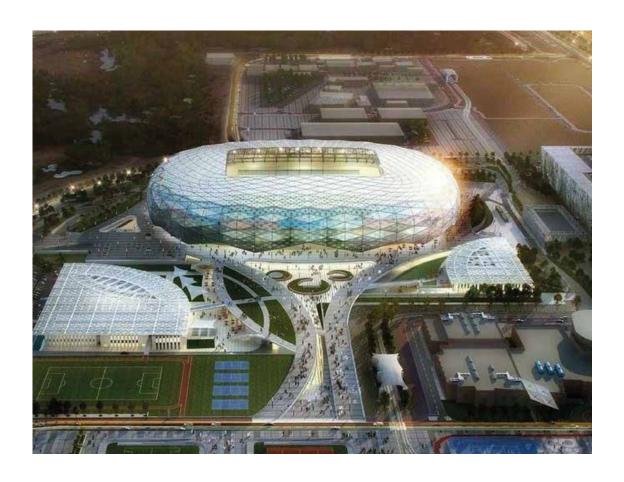

### Lusail FIFA Stadium

2022 FIFA stadium with 80,000 capacity of seats. manufactured by Coastal

### **Education City FIFA Stadium**

2022 FIFA stadium with 45,350 capacity of seats. manufactured by Coastal

### Ahma Bin Ali FIFA Stadium

2022 FIFA stadium with 40,000 capacity of seats. manufactured by Coastal

### AL Bayt FIFA Stadium

2022 FIFA stadium with 60,000 capacity of seats. manufactured by Coastal

### Al Janoub Stadium FIFA Stadium

2022 FIFA stadium with 40,000 capacity of seats. manufactured by Coastal

### 974 FIFA Stadium

2022 FIFA stadium with 40,000 capacity of seats. manufactured by Coastal