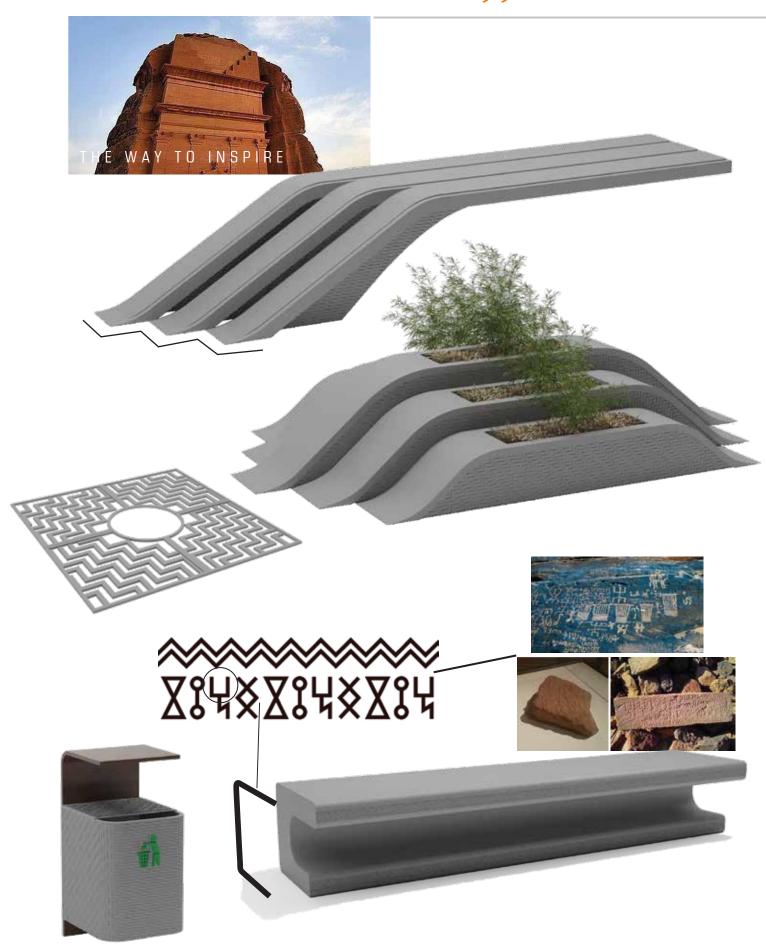

### 5. Landscape Furniture

Our exclusive range of Urban Landscape Furniture is designed to enhance public spaces with both functionality and aesthetic appeal. Our collection includes an array of elements such as benches, seating elements, trash bins, bollards, and tree grates. Each piece is crafted with attention to detail and an eye for design, ensuring that our products not only serve their practical purpose but also contribute to the visual and cultural fabric of the urban environment. Our Urban Landscape Furniture is predominantly made from Ultra-High-Performance Concrete (UHPC), a material renowned for its extraordinary durability and

# Landscape Furniture

Benches Trash Bins Bollards Planters Tree Gratings

# طــراز الــــعُلا