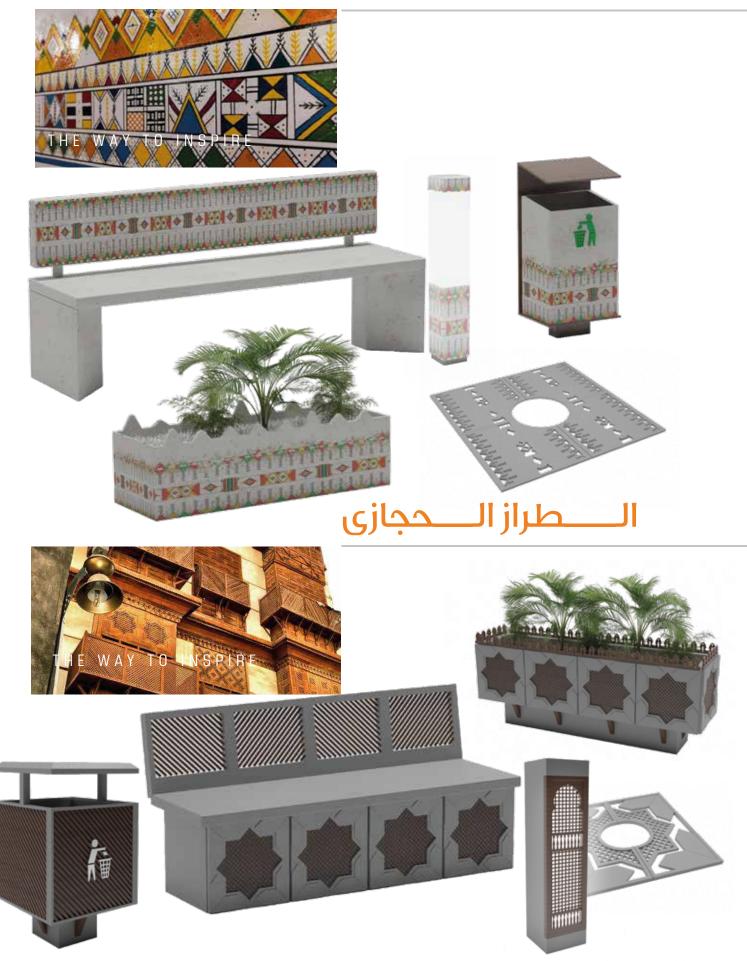

### 5. Landscape Furniture

Our exclusive range of Urban Landscape Furniture is designed to enhance public spaces with both functionality and aesthetic appeal. Our collection includes an array of elements such as benches, seating elements, trash bins, bollards, and tree grates. Each piece is crafted with attention to detail and an eye for design, ensuring that our products not only serve their practical purpose but also contribute to the visual and cultural fabric of the urban environment. Our Urban Landscape Furniture is predominantly made from Ultra-High-Performance Concrete (UHPC), a material renowned for its extraordinary durability and

# Landscape Furniture

Benches Trash Bins Bollards Planters Tree Gratings

# الــطراز العــسيرى