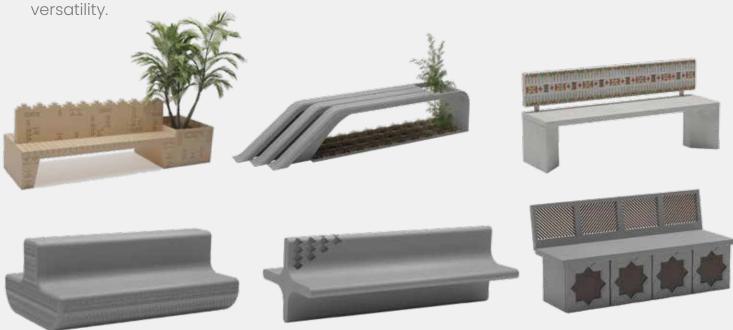

### 5. Landscape Furniture

Our exclusive range of Urban Landscape Furniture is designed to enhance public spaces with both functionality and aesthetic appeal. Our collection includes an array of elements such as benches, seating elements, trash bins, bollards, and tree grates. Each piece is crafted with attention to detail and an eye for design, ensuring that our products not only serve their practical purpose but also contribute to the visual and cultural fabric of the urban environment. Our Urban Landscape Furniture is predominantly made from Ultra-High-Performance Concrete (UHPC), a material renowned for its extraordinary durability and

# Landscape Furniture

Benches Trash Bins Bollards Planters Tree Gratings